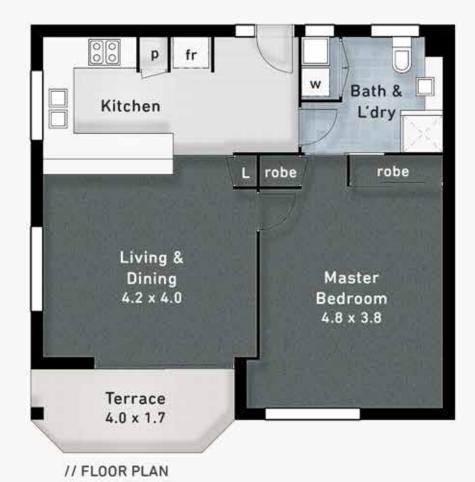

#### MAGNOLIA

1 Bed | 1 Bath

FLOOR AREA SIZES Internal 59m<sup>2</sup> Terrace 6m<sup>2</sup> Total 65m<sup>2</sup> or 7 Squares

26 Winders Place BANORA POINT, NSW 2486

#### FRANGIPANI

1 Bed | 1 Bath | 1 Car

FLOOR AREA SIZES Internal 59m<sup>2</sup> Terrace 6m<sup>2</sup> Total 65m<sup>2</sup> or 7 Squares

26 Winders Place BANORA POINT, NSW 2486