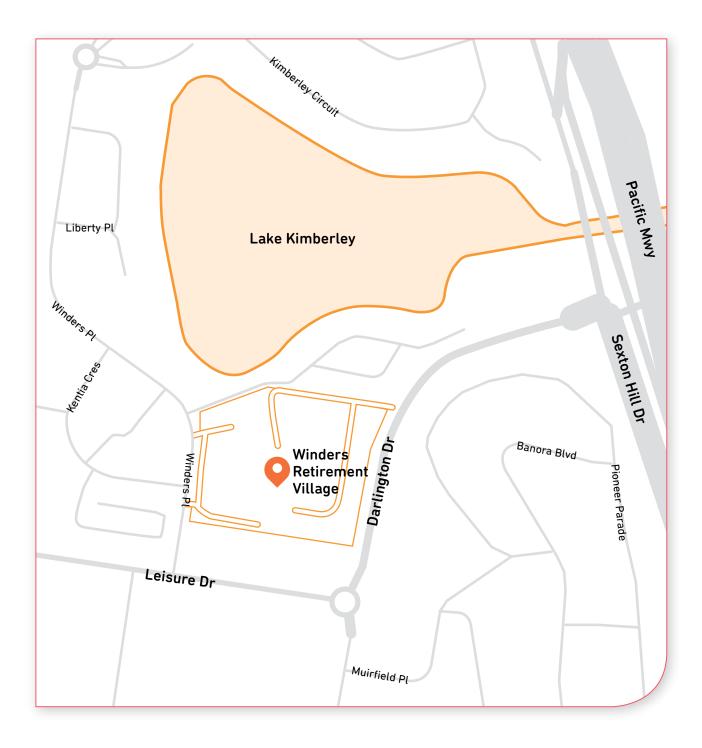

#### VILLAGE MAP

LEGEND

1. Complex Entry / Exit

2. Visitor Carparking

3. Residential Aged Care Facility

## WINDERS

26 Winders Place BANORA POINT, NSW 2486