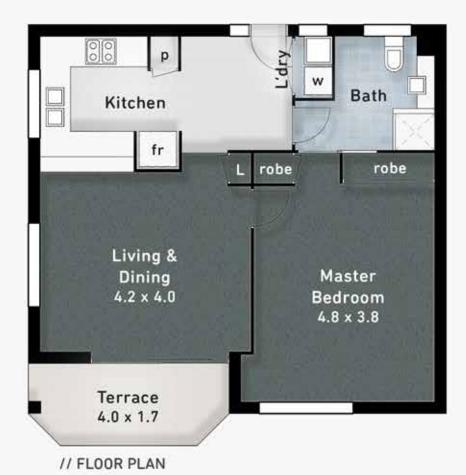

#### MAGNOLIA

1 Bed | 1 Bath

FLOOR AREA SIZES Internal 59m<sup>2</sup> Terrace 6m<sup>2</sup> Total 65m<sup>2</sup> or 7 Squares

26 Winders Place BANORA POINT, NSW 2486

#### FRANGIPANI

1 Bed | 1 Bath | 1 Car

FLOOR AREA SIZES Internal 59m<sup>2</sup> Terrace 6m<sup>2</sup> Total 65m<sup>2</sup> or 7 Squares

26 Winders Place BANORA POINT, NSW 2486