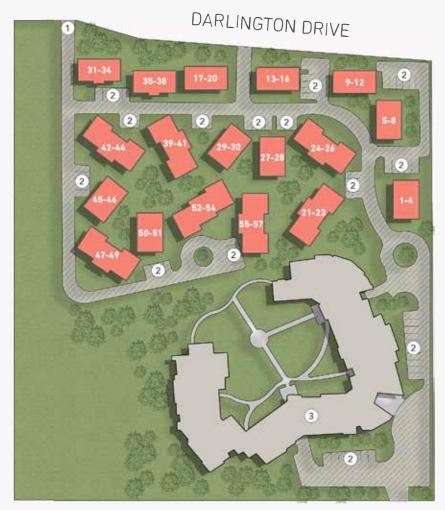

#### VILLAGE MAP

LEGEND

1. Complex Entry / Exit

2. Visitor Carparking

3. Residential Aged Care Facility