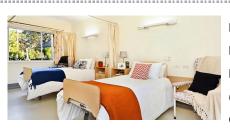

## SINGLE ROOM PRIVATE

#### Features:

Large single room with private ensuite. Features include mahogany style furniture with a double wardrobe, side table and bedside table.

Size: 15m<sup>2</sup>