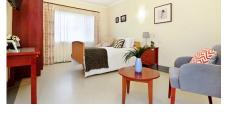

## SINGLE ROOM PRIVATE

#### Features:

Large single room with private ensuite. Features include mahogany style furniture with a double wardrobe, side table and bedside table.

Size: 15m<sup>2</sup>