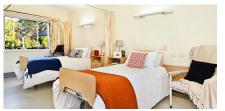

# SINGLE ROOM LARGE

#### Features:

Large single room with private ensuite. Features include mahogany style furniture with a double wardrobe, side and bedside table.