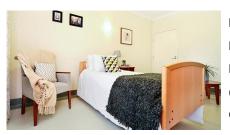

## **SINGLE ROOM - SHARED ENSUITE**

#### Features:

Quaint and inviting single room with a shared ensuite. Furnishings include a lockable side table and a double wardrobe.

Size: 16m<sup>2</sup>

Payment Options Maximum RAD Maximum DAP (Additional Service) Combination Payment