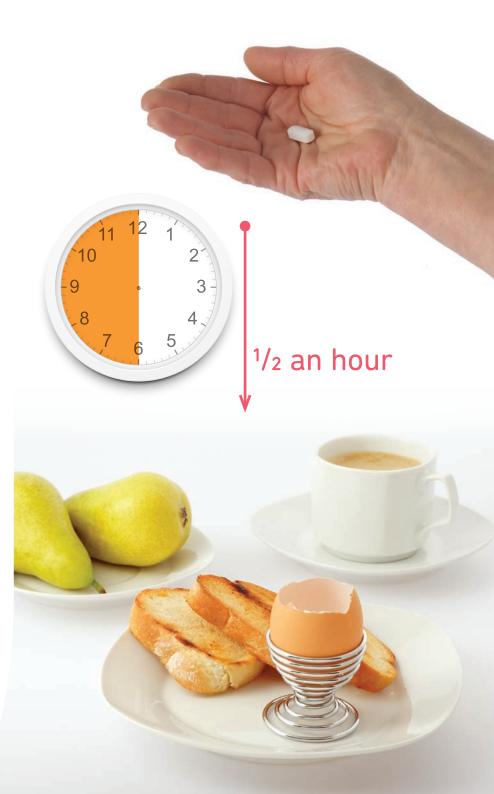

### On\_\_\_\_\_\_take my weekly tablet for healthy bones 1/2 an hour before breakfast and stay upright

| B<br>C | BOLTON<br>CLARKE |      |  |
|--------|------------------|------|--|
|        | Notes            |      |  |
|        |                  |      |  |
|        |                  |      |  |
|        |                  |      |  |
|        |                  |      |  |
|        |                  |      |  |
|        |                  |      |  |
|        |                  | <br> |  |
|        |                  |      |  |
|        |                  |      |  |

\_\_\_\_\_ take my weekly tablet for healthy bones 1/2 an hour before breakfast and stay upright

0n\_\_\_\_

Check the day of the week with the calendar, newspaper or family member.

Take my tablets from my medicines pack for the right day at the right times