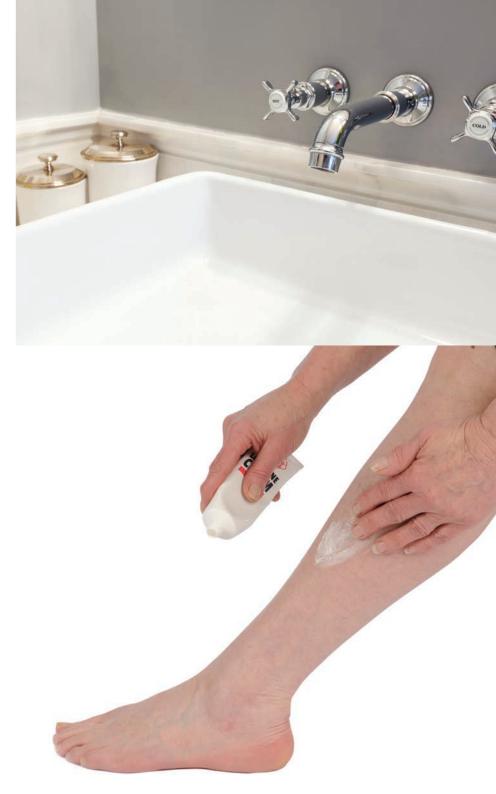

# Put cream on my dry skin after bathing

Put cream on my dry skin after bathing

Put \_\_\_

#### as shown to me

Apply cream to my\_\_\_\_\_as shown to me