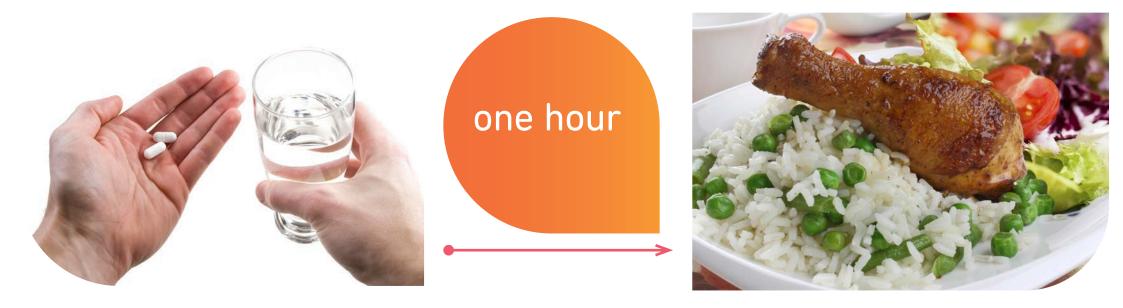

# Take my tablets one hour before lunch

Take my tablets one hour before lunch

Remember to take my tablets at 9pm

Remember to take my tablets at 9pm