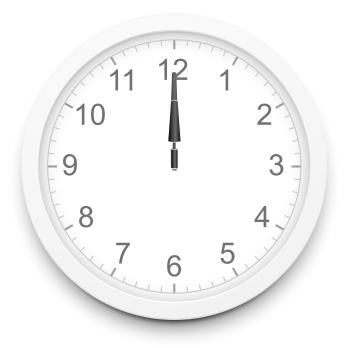

# Take my tablets one hour before lunch

Take my tablets one hour before lunch

Remember to take my tablets at 9pm

Remember to take my tablets at 9pm