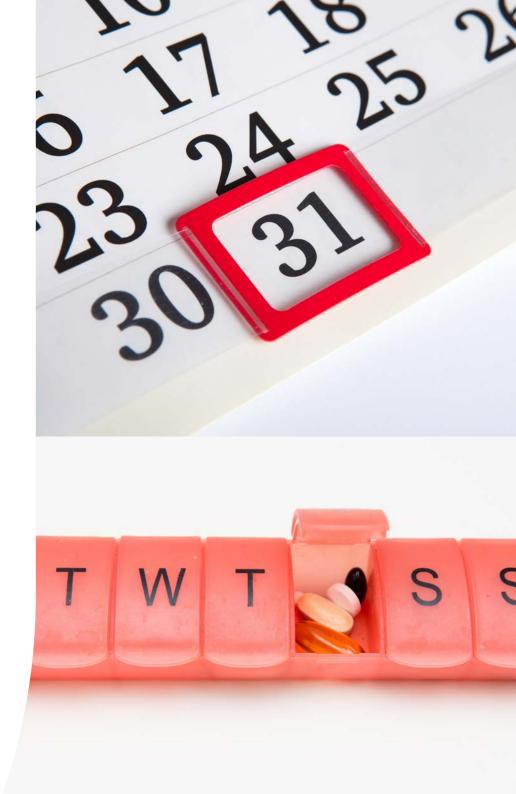

\_\_\_\_\_ take my weekly tablet for healthy bones 1/2 an hour before breakfast and stay upright

0n\_\_\_\_

Check the day of the week with the calendar, newspaper or family member.

Take my tablets from my medicines pack for the right day at the right times

Check the day of the week with the calendar, newspaper or family member Take my tablets from my medicines pack for the right day at the right times