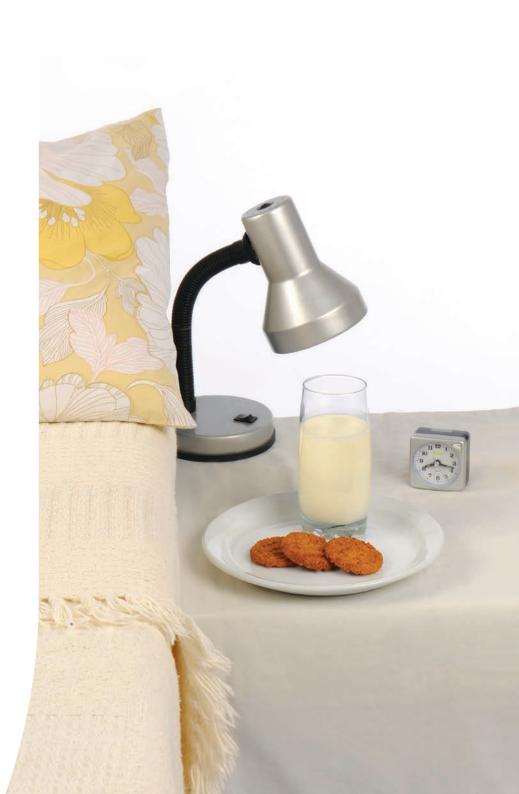

e Line
- 7. Eat a snack before going to bed
- 8. Take my antibiotics at \_\_\_\_\_ to treat my infection
- 9. Take my tablets before breakfast
- 10. Take my tablets at \_\_\_\_\_
- 11. Use my inhaler at \_\_\_\_\_
- 12. Take my \_\_\_\_\_\_ if I have pain and then wait 4-6 hours before taking more
- 13. On \_\_\_\_\_\_ take my weekly tablet for healthy bones 1/2 hour before breakfast and stay upright
- 14. Take my tablets from my medicines pack for the right day at the right times
- 15. Put my eye drops in both eyes at \_\_\_\_\_
- 16. Put cream on my dry skin after bathing
- 17. Put \_\_\_\_\_ eye drops into my left/right eye
- 18. Apply cream to \_\_\_\_\_ as shown to me
- 19. Take my tablets one hour before lunch
- 20. Remember to take my tablets at 9pm



# Take my tablets at bedtime





Take my tablets at bedtime



# Take my tablets at evening meal time







Take my tablets at evening meal time



# Take my tablets at lunchtime







Take my tablets at lunchtime



# Check my blood sugar before taking insulin





Check my blood sugar before taking insulin



# Take my tablets with breakfast







Take my tablets with breakfast



### Stay at home until the nurse comes to visit for my tablets. If I need to go out I must call

#### 1300 33 44 55

or the National Language Line: 1300 824 661



| BOLTON<br>CLARKE |  |
|------------------|--|
| Notes            |  |
|                  |  |
|                  |  |
|                  |  |
|                  |  |
|                  |  |
|                  |  |
|                  |  |
|                  |  |
|