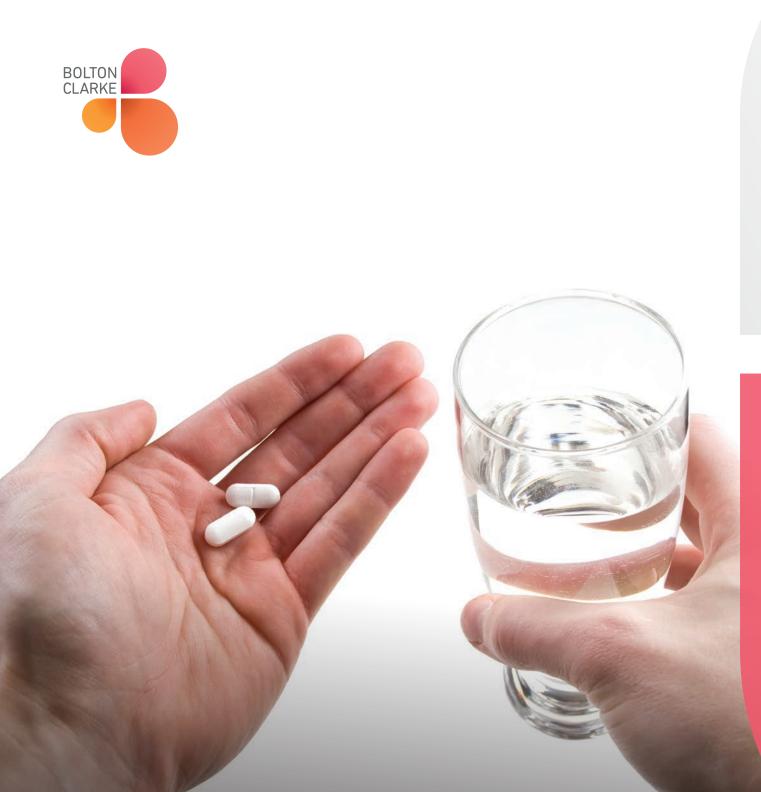

# Take my tablets at bedtime

Take my tablets at bedtime

# Take my tablets **before** breakfast

Take my tablets before breakfast

## Take my tablets at

Medicines Reminder Card no. 10

| Take n  | ny tablets  | at |
|---------|-------------|----|
| Tance I | ily tablets |    |

\_\_\_\_