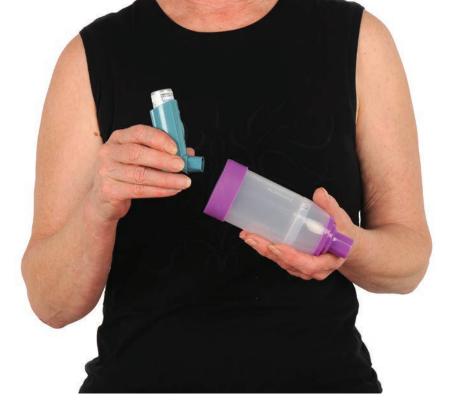

|  |
|                  |  |
|                  |  |
|                  |  |
|                  |  |
|                  |  |
|                  |  |
|                  |  |

**Stay at home** until the nurse comes to visit for my tablets or if I need to go out I must call 1300 33 44 55 or the National Language Line 1300 824 661



# Eat a snack before going to bed





Eat a snack before going to bed



### Take my antibiotics at

#### to treat my infection





Take my antibiotics at \_\_\_\_\_\_ to treat my infection



# Take my tablets **before** breakfast







Take my tablets before breakfast



## Take my tablets at





Medicines Reminder Card no. 10



| Take n  | ny tablets  | at |
|---------|-------------|----|
| Tance I | ily tablets |    |

\_\_\_\_



# Use my inhaler at







Use my inhaler at \_\_\_\_\_



#### Take my \_\_\_\_\_

#### if I have pain and then wait 4 - 6 hours before taking more







Take my \_\_\_\_\_\_\_\_\_ if I have pain and then wait 4 - 6 hours before taking more



### On\_\_\_\_\_\_take my weekly tablet for healthy bones 1/2 an hour before breakfast and stay upright



| B<br>C | BOLTON<br>CLARKE |      |  |
|--------|------------------|------|--|
|        | Notes            |      |  |
|        |                  |      |  |
|        |                  |      |  |
|        |                  |      |  |
|        |                  |      |  |
|        |                  |      |  |
|        |                  |      |  |
|        |                  | <br> |  |
|        |                  |      |  |
|        |