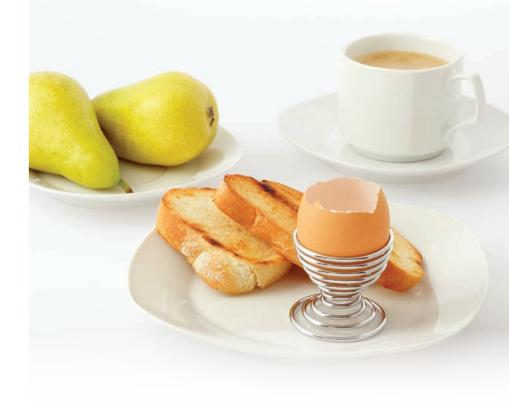

take my weekly tablet for healthy bones 1/2 hour before breakfast and stay upright
- 14. Take my tablets from my medicines pack for the right day at the right times
- 15. Put my eye drops in both eyes at \_\_\_\_\_
- 16. Put cream on my dry skin after bathing
- 17. Put \_\_\_\_\_ eye drops into my left/right eye
- 18. Apply cream to \_\_\_\_\_ as shown to me
- 19. Take my tablets one hour before lunch
- 20. Remember to take my tablets at 9pm



# Take my tablets at bedtime





Take my tablets at bedtime



# Take my tablets at evening meal time







Take my tablets at evening meal time



# Take my tablets at lunchtime







Take my tablets at lunchtime



# Check my blood sugar before taking insulin





Check my blood sugar before taking insulin



# Take my tablets with breakfast







Take my tablets with breakfast



### Stay at home until the nurse comes to visit for my tablets. If I need to go out I must call

#### 1300 33 44 55

or the National Language Line: 1300 824 661



| BOLTON<br>CLARKE |  |
|------------------|--|
| Notes            |  |
|                  |  |
|                  |  |
|                  |  |
|                  |  |
|                  |  |
|                  |  |
|                  |  |
|                  |  |
|                  |  |
|                  |  |
|                  |  |
|                  |  |

**Stay at home** until the nurse comes to visit for my tablets or if I need to go out I must call 1300 33 44 55 or the National Language Line 1300 824 661



# Eat a snack before going to bed





Eat a snack before going to bed



###