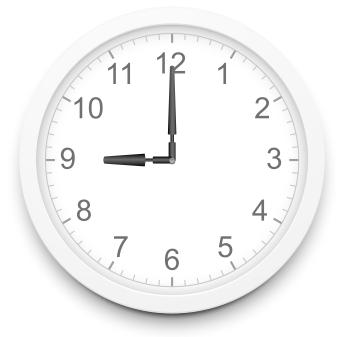

# Take my tablets one hour before lunch

Take my tablets one hour before lunch

Remember to take my tablets at 9pm

Remember to take my tablets at 9pm