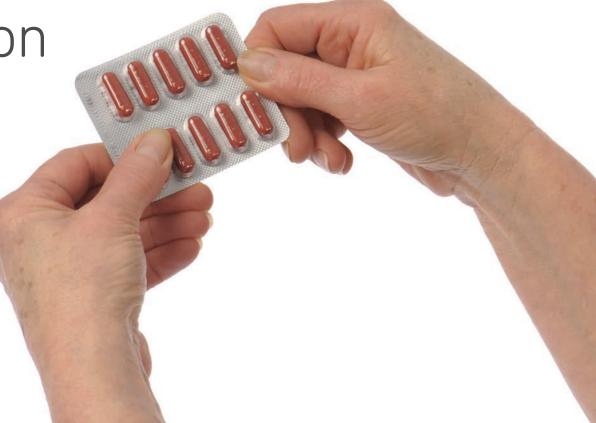

## Take my tablets at

Medicines Reminder Card no. 10

| Take n  | ny tablets  | at |
|---------|-------------|----|
| Tance I | ily tablets |    |

\_\_\_\_