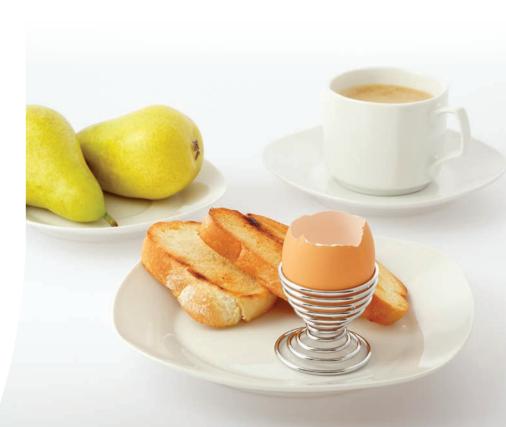

# Take my tablets with breakfast

Take my tablets with breakfast

# Take my tablets **before** breakfast

Take my tablets before breakfast