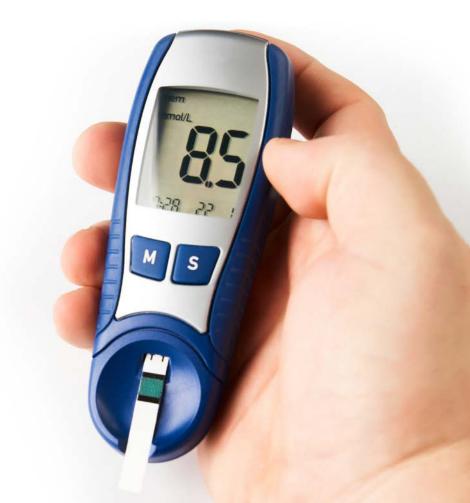

# Check my blood sugar before taking insulin

Check my blood sugar before taking insulin