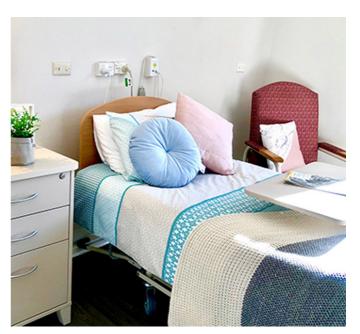

## Large Single

#### Room features

- Large single room overlooking the courtyard with shared bathroom.
- Temperature and air flow control with wall fan and wall heater.
- Provision for a wall mounted television.

### **Design features**

- Easy to access to outdoor areas.
- Wide range of communal areas including a newly renovated undercover deck.
- Services and support designed to optimise your health and wellbeing.

Large Single Room Cost

\$475,000