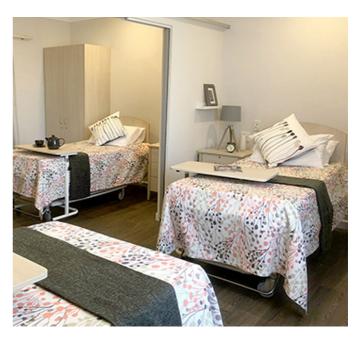

## Companion Room - 3 Bed

#### Room features

- Newly refurbished companion room with own private lounge space and retractable wall panel for added privacy.
- Temperature and air flow control with ceiling fans and heaters.

### **Design features**

- Easy to access to outdoor areas.
- Wide range of communal areas including a newly renovated undercover deck.
- Services and support designed to optimise your health and wellbeing.

Companion Room - 3 Bed Room Cost \$415,000