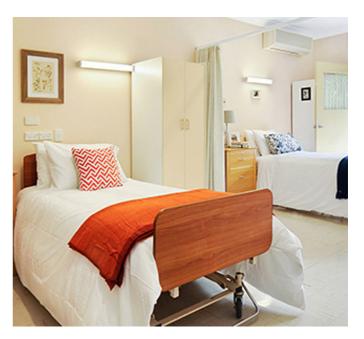

## Companion Room - 2 Bed

#### Room features

- Well lit room with window and views into the garden and shared bathroom.
- Temperature airflow control with air conditioning and wall fans.

### **Design features**

- Easy to access to outdoor areas.
- Wide range of communal areas including a newly renovated undercover deck.
- Services and support designed to optimise your health and wellbeing.

Companion Room - 2 Bed Room Cost \$420,000