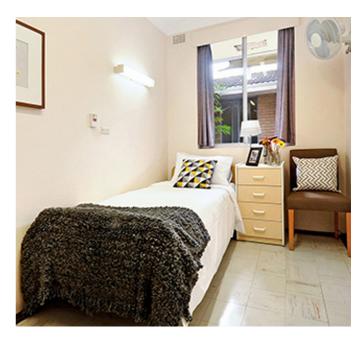

## Single

#### Room features

- Single room overlooking the courtyard with shared bathroom.
- Temperature and air flow control with wall fan and wall heater.
- Provision for a wall mounted television.

### **Design features**

- Easy to access to outdoor areas.
- Wide range of communal areas including a newly renovated undercover deck.
- Services and support designed to optimise your health and wellbeing.

Single Room Cost

\$425,000