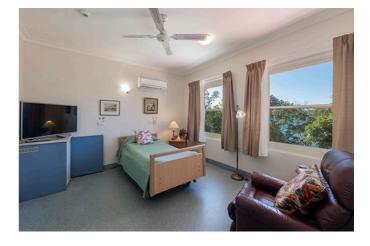

## Comfort Plus

### Room features

- Beautifully appointed private room with an ensuite and views of the garden, walking path or
- Room includes a quality bed suite, high backed lounge chair, bedside table, telephone connection and ducted airconditioning as well as a built-in wardrobe with a lockable bedside table drawer
- All rooms are well-appointed within the community and have views of the lake or a balcony that opens onto a walking path.
- Low maintenance living with built-in hotel services including laundry and meal services.

#### **Comfort Plus Room Cost**

\$545,000